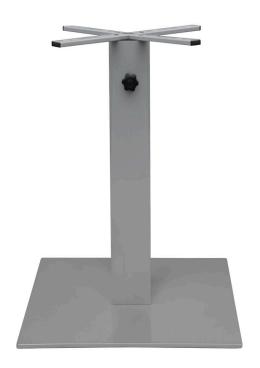

## **Verona Large Square Dining Base with Umbrella Option**

SF-1008-586U Ready-to-ship (R2S)

Dimensions:\*

Width: 23" Length: 23"

Height: 28" Weight: 57 lbs

Powder Coated Aluminum Frame

Description:

Materials:

Fits tops 30" to 42". Powder Coated Aluminum Frame. All Powder Coating options available. Additional lead times and fees may apply. Stocked in Kessler

Silver.

Warranty:

Follow this link for information regarding this product's warranty