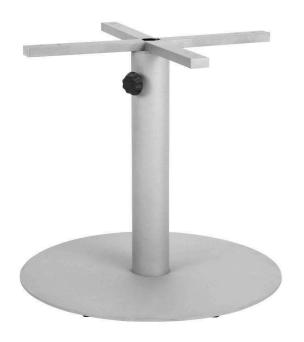

## Verona Extra Large Round Umbrella Dining Base Option

SF-1008-472U Ready-to-ship (R2S)

Dimensions:\*

Width: 30"

Height: 28"

Dia:: 6"

Weight: 77 lbs

Materials:

Powder Coated Aluminum Frame

Description:

Fits tops 36" to 60". Powder Coated Aluminum Frame. All Powder Coating options available. Additional lead times and fees may apply. Stocked in Kessler

Silver.

Warranty: