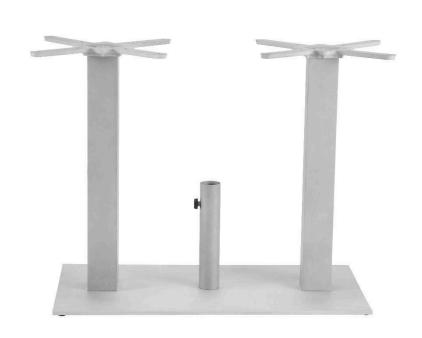

## Verona Double Post Umbrella Mount SF-1008-589U Ready-to-ship (R2S)

Dimensions:\*

Height: 12" Diameter: 3" Weight: 4 lbs

Materials:

Powder Coated Aluminum Frame

Description:

Powder Coated Aluminum Frame. All Powder Coating options available. Additional lead times and fees may apply. Stocked in Kessler Silver.