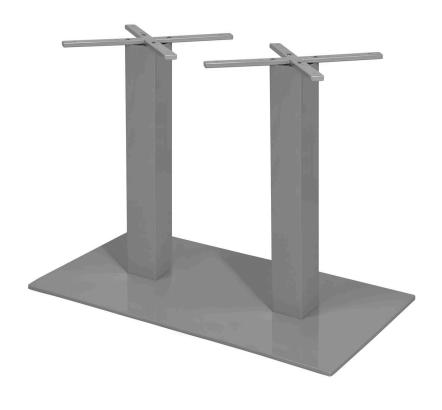

## Verona Double Post Dining Base SF-1008-589 Ready-to-ship (R2S)

Dimensions:\*

Width: 18" Height: 28" Length: 34" Weight: 85 lbs

Materials: Powder Coated Aluminum Frame

Description: Fits tops 28" x 44" or larger. Powder

Coated Aluminum Frame. All Powder Coating options available. Additional lead times and fees may apply. Stocked

in Kessler Silver.

Warranty:

Follow this link for information regarding this product's warranty