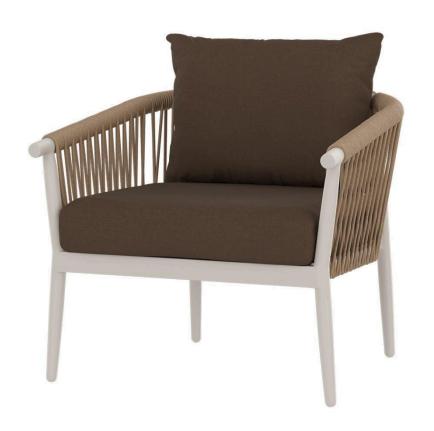

## Vines Club Chair SF-1035-101

Dimensions:\*

Width: 31" Depth: 29"

Height: 33"

Arm Height: 23" Seat Width:26" Seat Depth:18"

Seat Height:18" Weight: 15lbs.

Materials:

Powder Coated Aluminum

Upholstery, Awning, or Sling Fabric & Foam. Durarope

wrapped body.

Description:

Powder coated aluminum frame with upholstery, awning, or sling fabric seat cushions. Durarope wrapped body. Stocked in Tex White/Tan Durarope, Kessler Silver/Silver Durarope, and Tex Gray/ Brown