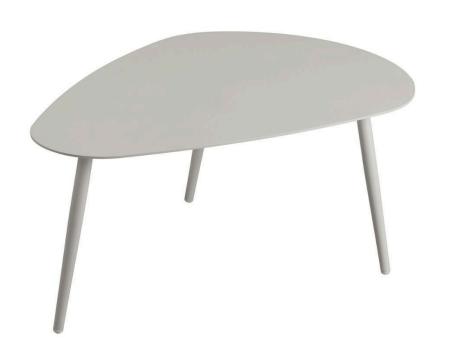

## Vines Coffee Table SF-1035-311

Dimensions:\*

Length: 36" Depth: 24" Height: 15"

Materials:

Powder Coated Aluminum

Description:

Powder coated aluminum frame. Stocked in Kessler Silver, Tex White,

and Tex Gray.