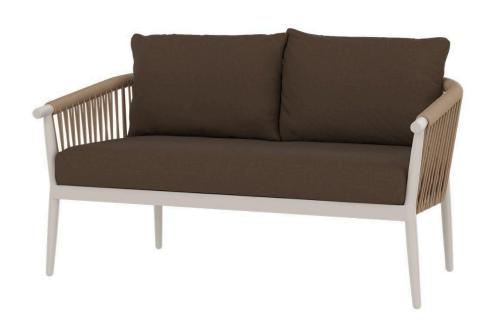

## Vines Loveseat SF-1035-102

Dimensions:\*

Width: 54" Depth: 29" Arm Height: 23" Seat Width: 49.5"

Height: 33"

Seat Depth:18"

Seat Height:18"

Materials:

Powder Coated Aluminum

Upholstery, Awning, or Sling Fabric & Foam. Durarope

wrapped body.

Description:

Powder coated aluminum frame with upholstery, awning, or sling fabric seat cushions. Durarope wrapped body. Stocked in Tex White/Tan Durarope, Kessler Silver/Silver

Durarope, and Tex Gray/ Brown Durarope.

Warranty:

Follow this link for information regarding this product's

Phone: 305.740.1601

Fax: 305.740.1608

warranty information.

Ready-to-ship (R2S) - Vines Loveseat is made to order. \*Dimensions may vary by up to an inch. Weights are an approximation for reference only.