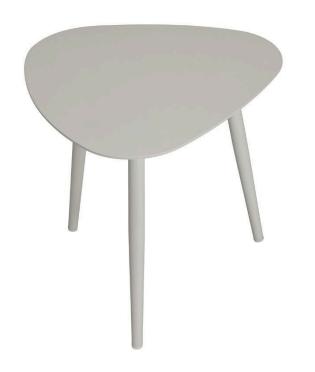

## Vines Small End Table SF-1035-302

Dimensions:\*

Length: 18" Depth: 18" Height: 17"

Materials:

Powder Coated Aluminum

Description:

Powder coated aluminum frame. Stocked in Kessler Silver, Tex White,

and Tex Gray.