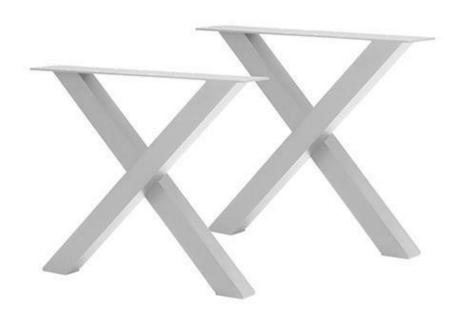

## Contemporary X Style Dining Table Base SF-1030-616 Made-to-order (M2O)

Dimensions:\*

Width: 4" Length: 35" Height: 28"

Materials: Powder Coated Aluminum Frame

Description: Powder coated aluminum frame. All Powder Coating

options available for Frames. Additional lead times and

fees may apply. Can be used with:

Bosca Table Tops; Dynasty Mega Table; Sekoya Table Tops;

Compatible with most Table Tops 72" or larger.

Set of 2.

Warranty: Follow this link for information regarding this product's