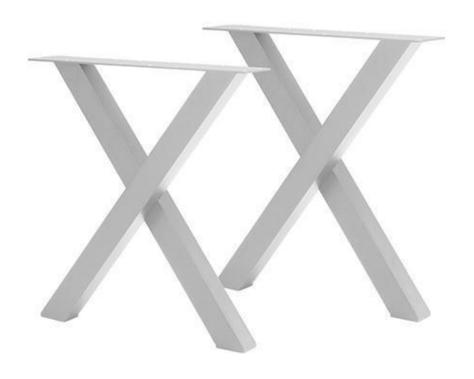

## Contemporary X Style Bar Table Base SF-1030-617 Made-to-order (M2O)

Dimensions:\*

Width: 4" Length: 35" Height: 39"

Materials:

Powder Coated Aluminum Frame

Description:

Powder coated aluminum frame. All Powder Coating options available for Frames. Additional lead times and

fees may apply. Can be used with:

Bosca Table Tops; Dynasty Mega Table; Sekoya Table Tops;

Compatible with most Table Tops 72" or larger.

Set of 2.

Warranty:

Follow this link for information regarding this product's