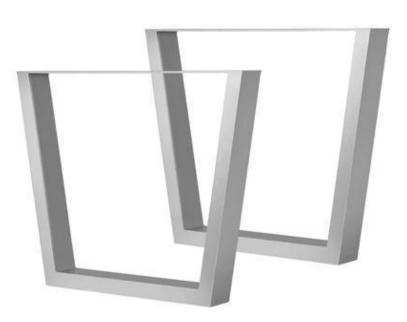

## Contemporary U Style Dining Table Base SF-1030-611 Made-to-order (M2O)

| Dimensions:* |                                                                                                          |
|--------------|----------------------------------------------------------------------------------------------------------|
|              | Width: 4"                                                                                                |
|              | Length: 35"<br>Height: 29"                                                                               |
|              |                                                                                                          |
| Materials:   | Powder Coated Aluminum Frame                                                                             |
|              |                                                                                                          |
| Description: | Powder coated aluminum frame. All Powder Coating options available for Frames. Additional lead times and |
|              | fees may apply. Can be used with:<br>Bosca Table Tops;                                                   |
|              | Dynasty Mega Table;                                                                                      |
|              | Sekoya Table Tops;<br>Compatible with most Table Tops 72" or larger.                                     |
|              | Set of 2.                                                                                                |
|              |                                                                                                          |
| Warranty:    |                                                                                                          |
|              | Follow this link for information regarding this product's warranty information.                          |
|              |                                                                                                          |