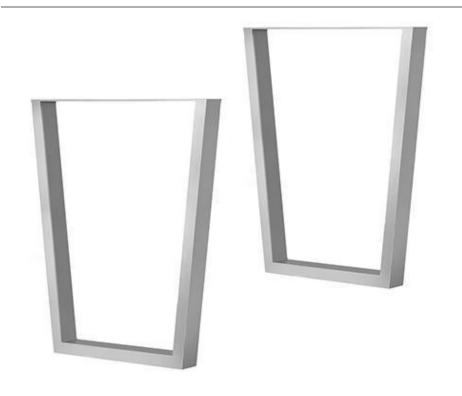

## Contemporary U Style Bar Table Base SF-1030-614 Made-to-order (M2O)

Dimensions:\*

Width: 4" Length: 35" Height: 39"

Materials: Powder Coated Aluminum Frame

Description: Powder coated aluminum frame. All Powder Coating

options available for Frames. Additional lead times and

fees may apply. Can be used with:

Bosca Table Tops; Dynasty Mega Table; Sekoya Table Tops;

Compatible with most Table Tops 72" or larger.

Set of 2.

Warranty: