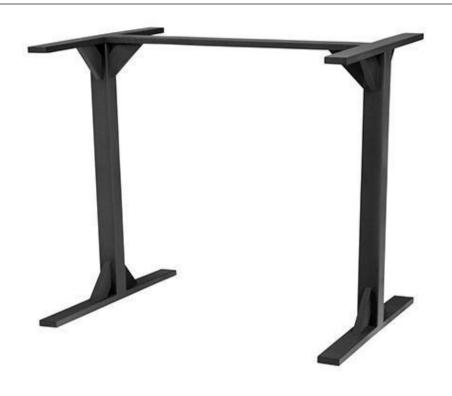

## Contemporary T Style Bar Table Base SF-1030-613 Made-to-order (M2O)

Dimensions:\*

Width: 4" Length: 28" Height: 39"

Materials:

Powder Coated Aluminum Frame

Description:

Powder coated aluminum frame. All Powder Coating options available for Frames. Additional lead times and

fees may apply. Can be used with:

Bosca Table Tops; Dynasty Mega Table; Sekoya Table Tops;

Compatible with most Table Tops 72" or larger.

Set of 2.

Warranty:

Follow this link for information regarding this product's warranty information.