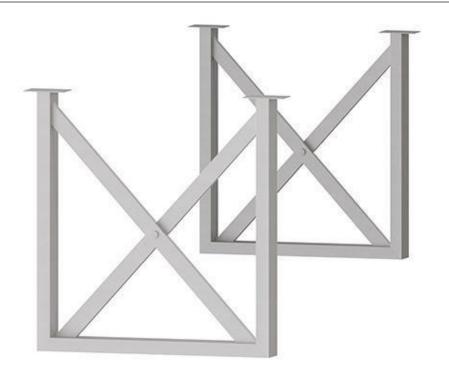

## Contemporary Square X Style Bar Table Base SF-1030-615 Made-to-order (M2O)

Dimensions:\*

Width: 4" Length: 35" Height: 39"

Materials: Powder Coated Aluminum Frame

Description: Powder coated aluminum frame. All Powder Coating

options available for Frames. Additional lead times and

fees may apply. Can be used with:

Bosca Table Tops; Dynasty Mega Table; Sekoya Table Tops;

Compatible with most Table Tops 72" or larger.

Set of 2.

Warranty: