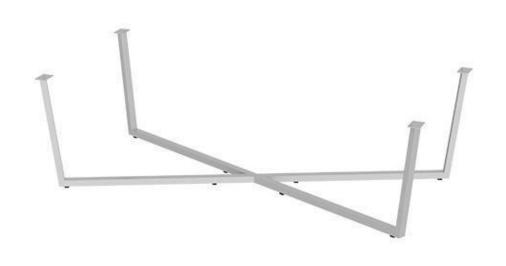

## Contemporary Flat X 143 Style Dining Table Base SF-1030-618-3 Made-to-order (M2O)

Dimensions:\*

Width: 46" Length: 97" Height: 28"

Materials: Powder Coated Aluminum Frame

Description: Powder coated aluminum frame. All Powder Coating

options available for Frames. Additional lead times and

fees may apply. Can be used with:

Bosca Table Tops; Dynasty Mega Table; Sekoya Table Tops;

Compatible with most Table Tops 72" or larger.

Warranty:

Follow this link for information regarding this product's