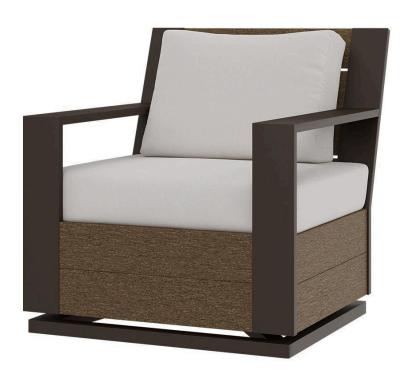

## Eclipse Swivel Club Chair - Highback SF-7010-106HB Made-to-Order (M2O)

Dimensions:\*

Width: 35" Seat Width: 25" Depth: 37" Seat Depth: 30" Height: 37" Seat Height: 19"

Arm Height: 26"

Materials: Powder Coated Aluminum Frame

Composite slats

Description: Composite slats and Aluminum frame.

Upholstered Cushions. All Composite and powder coated aluminum options available.

Warranty:

Follow this link for information regarding this