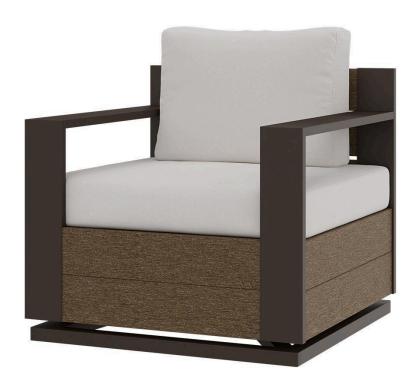

## Eclipse Swivel Club Chair SF-7010-106 Made-to-Order (M2O)

Dimensions:\*

Width: 35" Seat Width: 25" Depth: 34" Seat Depth: 33" Height: 32" Seat Height: 19"

Arm Height: 26"

Materials: Powder Coated Aluminum Frame

Composite slats

Description: Composite slats and Aluminum frame.

Upholstered Cushions. All Composite and powder coated aluminum options available.

Warranty:

Follow this link for information regarding this