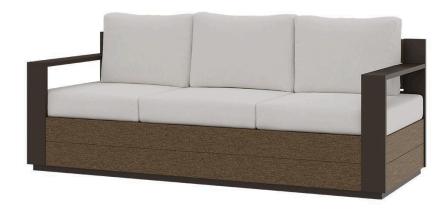

## Eclipse Sofa SF-7010-103 Made-to-Order (M2O)

Dimensions:\*

Width: 85" Seat Width: 75" Depth: 34" Seat Depth: 34" Height: 31" Seat Height: 18"

Arm Height: 25"

Materials: Powder Coated Aluminum Frame

Composite slats

Description: Composite slats and Aluminum frame.

Upholstered Cushions. All Composite and powder coated aluminum options available.

Warranty:

Follow this link for information regarding this

Phone: 305.740.1601