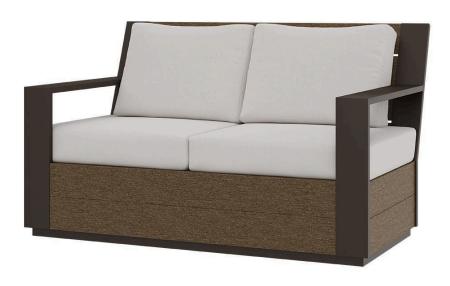

## Eclipse Loveseat - Highback SF-7010-102HB Made-to-Order (M2O)

Dimensions:\*

Width: 60" Seat Width: 50" Depth: 37" Seat Depth: 30" Height: 36" Seat Height: 18"

Arm Height: 25"

Materials: Powder Coated Aluminum Frame

Composite slats

Description: Composite slats and Aluminum frame.

Upholstered Cushions. All Composite and powder coated aluminum options available.

Warranty:

Follow this link for information regarding this