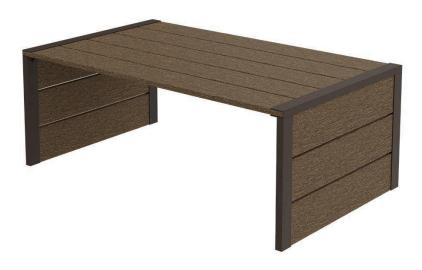

## Eclipse Coffee Table SF-7010-311 Made-to-Order (M2O)

Dimensions:\*

Length: 48" Depth: 29" Height: 18"

Materials: Powder Coated Aluminum Frame

Composite slats

Description: Composite slats and Aluminum frame.

All Composite and powder coated aluminum

options available.

Warranty:

Follow this link for information regarding this

Phone: 305.740.1601

Fax: 305.740.1608

product's warranty information.

**Made-to-order (M2O)** - All Eclipse Coffee Tables are made to order. \*Dimensions may vary by up to an inch.