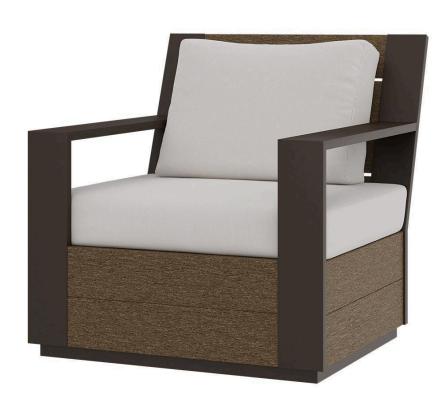

## Eclipse Club Highback Chair SF-7010-101HB Made-to-Order (M2O)

Dimensions:\*

Width: 35" Seat Width: 25" Depth: 37" Seat Depth: 30" Height: 36" Seat Height: 18"

Arm Height: 25"

Materials: Powder Coated Aluminum Frame

Composite slats

Description: Composite slats and Aluminum frame.

Upholstered Cushions. All Composite and powder coated aluminum options available.

Warranty:

Follow this link for information regarding this