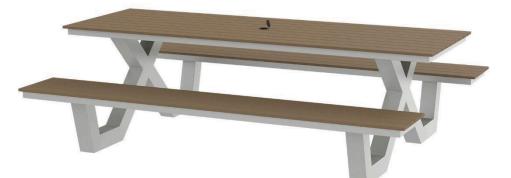

## Napa 8' Picnic Table SF-2404-367-UMB

Dimensions:\*

Width: 96" Depth: 73" Height: 30" Seat Width: 96" Seat Depth: 14" Seat Height: 18"

Weight: 165 lbs.

Materials:

Durawood

Powder Coated Aluminum

Description: