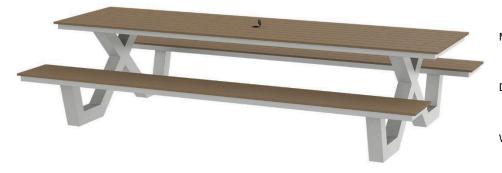

## Napa 10' Picnic Table SF-2404-369-UMB

Dimensions:\*

Width: 120" Seat Width: 120" Depth: 73" Seat Depth: 14" Height: 30" Seat Height: 18" Weight: 180 lbs.

Materials: Durawood

Powder Coated Aluminum

Description: Powder coated aluminum is made