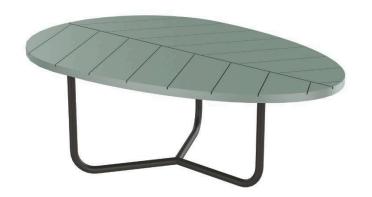

## **Organic Leaf Nesting Table - Large SF-2039-427**

Dimensions:\*

Length: 46" Depth: 31" Height: 16"

Materials: Duraboard

Powder Coated Aluminum

Description: Duraboard Top. Powder Coated Aluminum Legs.

Warranty: