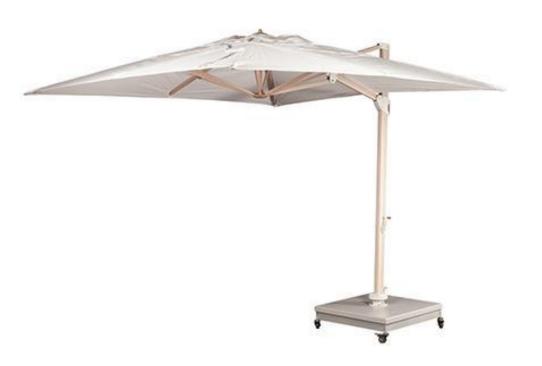

## Rio Grande 13' Cantilever Umbrella (Square) Wood Grain

SF-3601-609-WDG Made-to-order (M2O)

Dimensions:

Width: 156" Length: 176" Height: 118"

Materials:

Anodized Aluminum Frame Awning Grade Fabric Canopy

Description:

Anodized Aluminum Frame. Mirror Anodized and Wood Grain Finishes available. Awning Grade Fabric Canopy. Eight (8) Weeks lead time required. Includes Base. Double Wind Vent Canopy. Frame with Sandlewood

Base

Warranty:

Follow this link for information regarding this product's warranty

information.

**Made-to-order (M2O)** - All Rio Grande 13' Cantilever Umbrellas are made to order

\*Dimensions may vary by up to an inch