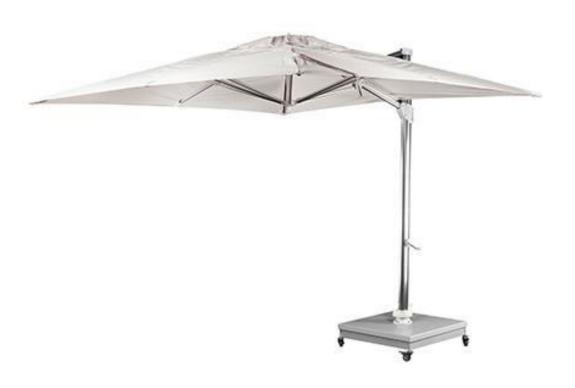

## Rio Grande 13' Cantilever Umbrella (Square) Mirror SF-3601-609-MAF Made-to-order (M2O)

Dimensions:

Width: 156" Length: 176" Height: 118"

Materials:

Mirror Anodized Aluminum Frame Awning Grade Fabric Canopy

Description:

Anodized Aluminum Frame. Mirror Anodized and Wood Grain Finishes available. Awning Grade Fabric Canopy. Eight (8) Weeks lead time required. Includes Base. Double Wind Vent Canopy. Anodized Frame with Lowes Grey Base.