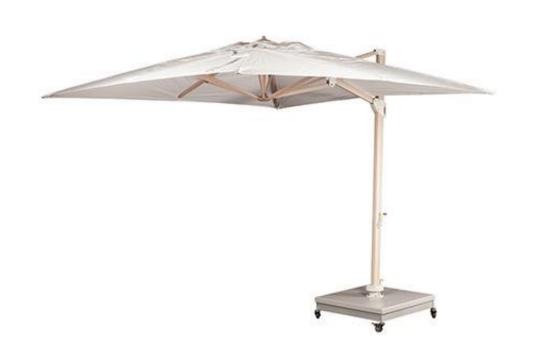

## Rio Grande 10' Cantilever Umbrella (Square) Wood Grain

SF-3601-606-WDG Made-to-order (M20

Dimensions:

Width: 120" Height: 114" Length: 136" Weight: 145 lbs.

Materials: Anodized Aluminum Frame Awning Grade Fabric Canopy

Description: Anodized Aluminum Frame. Mirror

Anodized and Wood Grain Finishes available. Awning Grade Fabric Canopy. Eight (8) Weeks lead time required. Includes Base. Double Wind Vent Canopy. Frame with Sandlewood