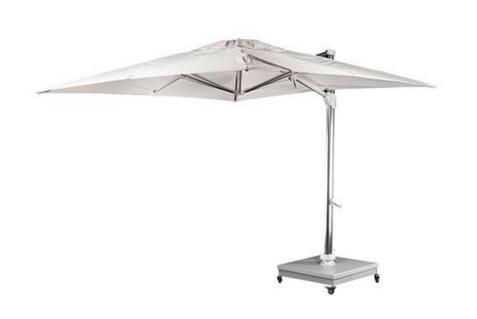

## Rio Grande 10' Cantilever Umbrella (Square) Mirror SF-3601-606-MAF Made-to-order (M2O)

Dimensions:

Width: 120" Height: 114"

Length: 136"

Weight: 145 lbs.

Materials:

Mirror Anodized Aluminum Frame Awning Grade Fabric Canopy

Description:

Anodized Aluminum Frame. Mirror Anodized and Wood Grain Finishes available. Awning Grade Fabric Canopy. Eight (8) Weeks lead time required. Includes Base. Double Wind Vent Canopy. Anodized Frame with