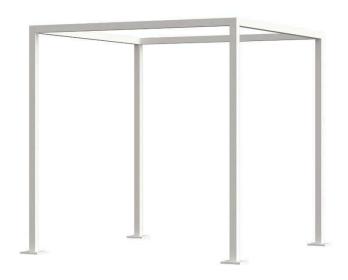

## Breeze Cabana Frame - 8' SF-3406-650 Made-to-Order (M2O)

Dimensions:\*

Width: 96"

Length / Depth: 96" Height: 96"

Materials:

Powder Coated Aluminum Frame

Description:

Powder coated aluminum frame. All Powder Coating options available. Optional Fabric or Aluminum enhancements. Additional lead times and fees may apply. Assembly may be required.