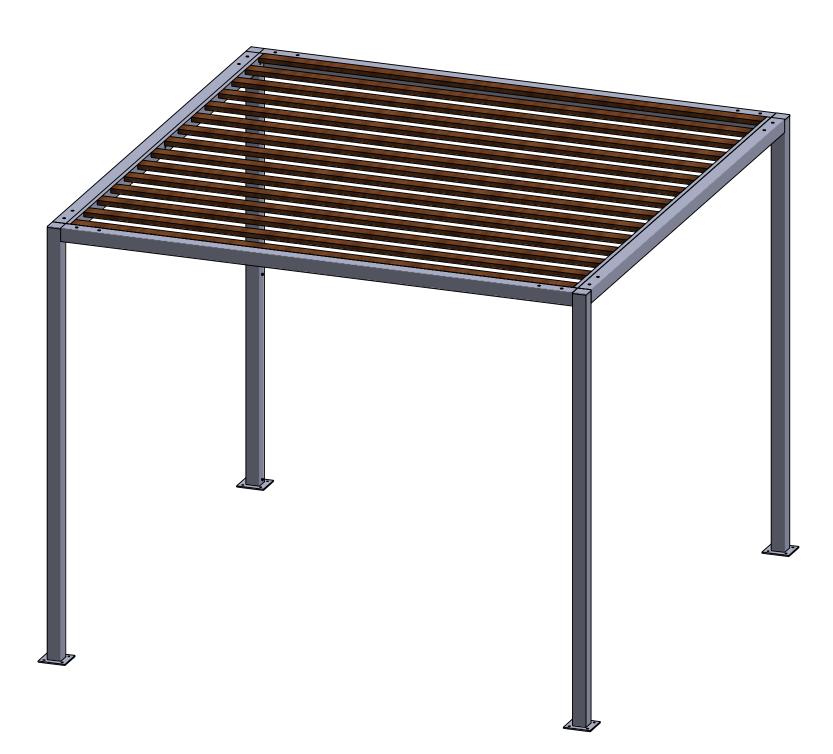

| ITEM NO. | DESCRIPTION      | QTY. |
|----------|------------------|------|
| 1        | VERTICAL SUPPORT | 4    |
| 2        | top slats        | 1    |

NOTE(S): - GROUND ANCHORS ARE NOT INCLUDED.