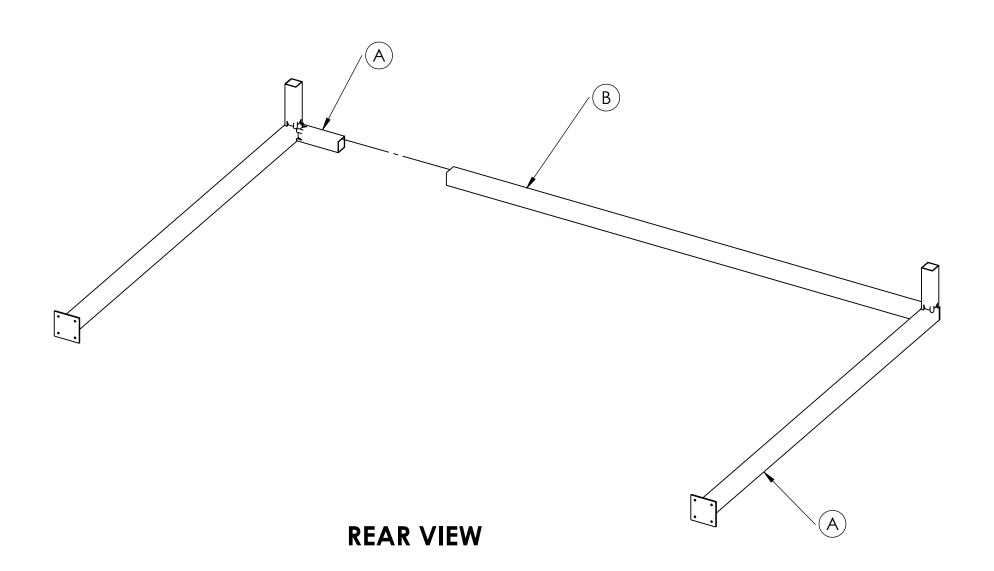

## **STEP 1**

- ASSEMBLE ON A SOFT, NON-ABRASIVE SURFACE, SUCH AS A BLANKET OR CARDBOARD TO AVOID DAMAGING THE CABANA. THIS IS A TWO PERSON BUILD SO FIND ASISTANCE TO ASSEMBLE.

- LAYOUT PARTS AS SHOWN.

- SLID VERTICAL SUPPORT INTO OPENING ON OPPOSITE SIDE AND SECURE WITH FLAT HEAD SCREW 1/4"-20 X 1" Lg AND TIGHTEN. (AS SHOWN)

## STEP 2

- INSERT ITEM B INTO ITEM A ON BOTH SIDES AND SECURE WITH FLAT HAED SCREW 1/4"-20 X 1" Lg. (AS SHOWN)