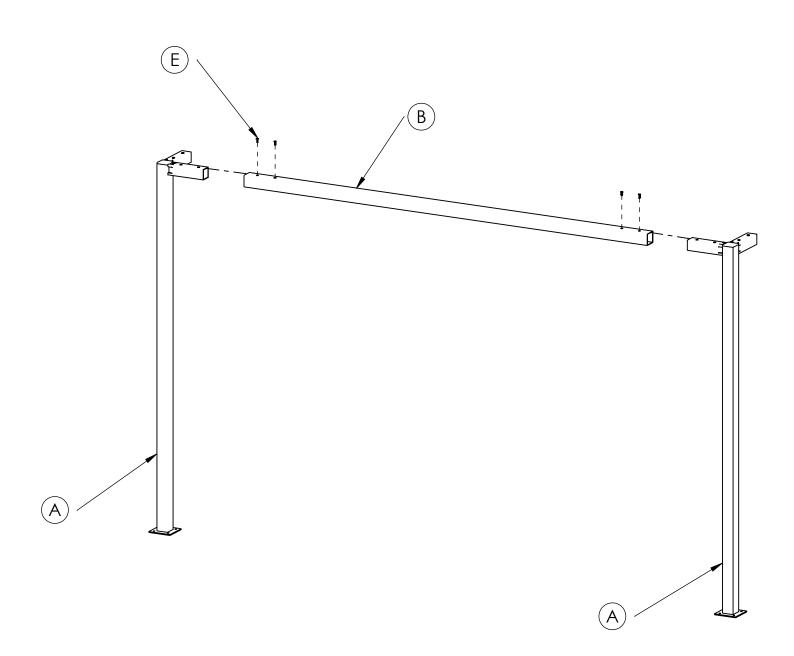

# - ATTACH ITEM B INTO STEPS 1 AND 2 AND SECURE WITH FLAT HEAD SCREW 1/4"-20 X 1" Lg. (AS SHOWN)

- ATTACH ITEM C TO ITEM B AND SECURE WITH FLAT HEAD SCREW 1/4"-20 DRILLING SCREW. (AS SHOWN)

#### - SEPERATE ITEM A AND B SLIGHTLY TO ALOUD ITEM D TO BE SET IN PLACE. (AS SHOWN)

- SECURE AS BEFORE WITH FLAT HEAD SCREW 1/4"-20 X 1" Lg.