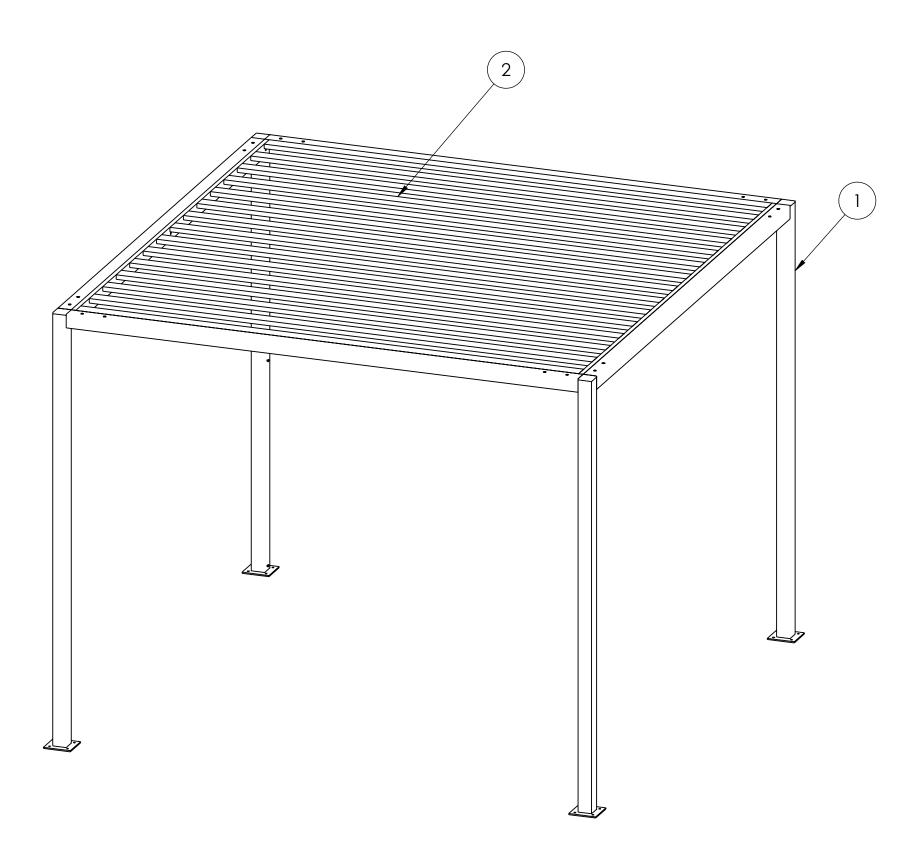

| ITEM NO. | DESCRIPTION      | QTY. |
|----------|------------------|------|
| 1        | VERTICAL SUPPORT | 4    |
| 2        | top slats        | 1    |

NOTE(S): - GROUND ANCHORS ARE NOT INCLUDED.

#### PARTS