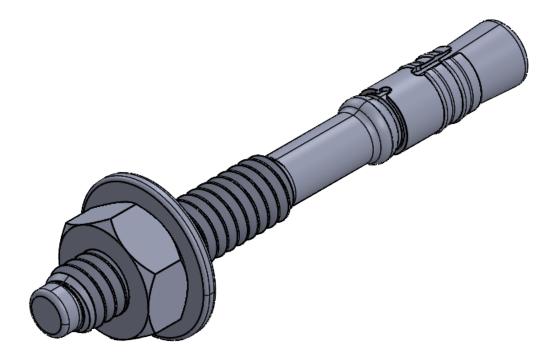

#### DECOSCAPE RECOMMENDED ANCHOR: RED HED WEDGE ANCHOR, 2-1/4 OVERALL LG, 1/4 DIA, 1/4-20 THREAD SIZE

PART NUMBER: 15X085 MFR MODEL: SWW-1422

NOTE: (4) REQUIRED PER LEG. WEDGE ANCHOR NOT SUPPLIED BY DECOSCAPE. INSTALLER MUST VERIFY LOCAL AND STATE REQUIREMENTS OF WEDGE ANCHOR BEFORE INSTALLATION.