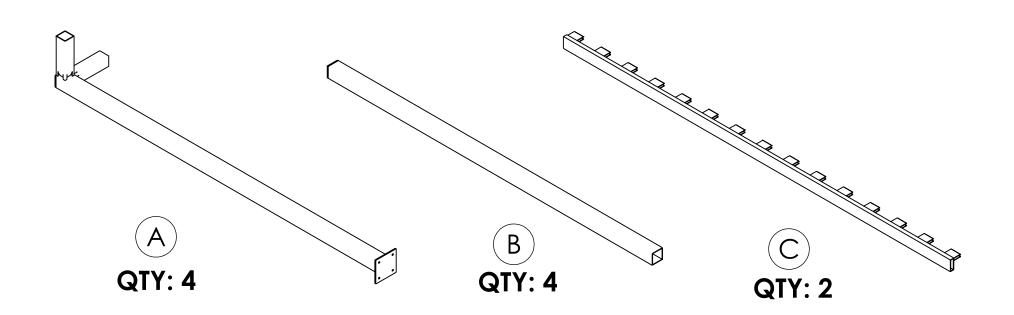

#### NOTE(S): - IDENTIFY ALL PARTS PACKED IN THE CARTON AGAINST THE PARTS LIST

- REMOVE ALL THE PROTECTIVE MATERIAL CAREFULLY AND **DO NOT** USE A KNIFE TO PREVENT SCRACHING OF THE FURNITURE.

## **STEP 1**

- ASSEMBLE ON A SOFT, NON-ABRASIVE SURFACE, SUCH AS A BLANKET OR CARDBOARD TO AVOID DAMAGING THE CABANA. THIS IS A TWO PERSON BUILD SO FIND ASISTANCE TO ASSEMBLE.

- LAYOUT PARTS AS SHOWN.

- SLID VERTICAL SUPPORT INTO OPENING ON OPPOSITE SIDE AND SECURE WITH FLAT HEAD SCREW 1/4"-20 X 1" Lg AND TIGHTEN. (AS SHOWN)