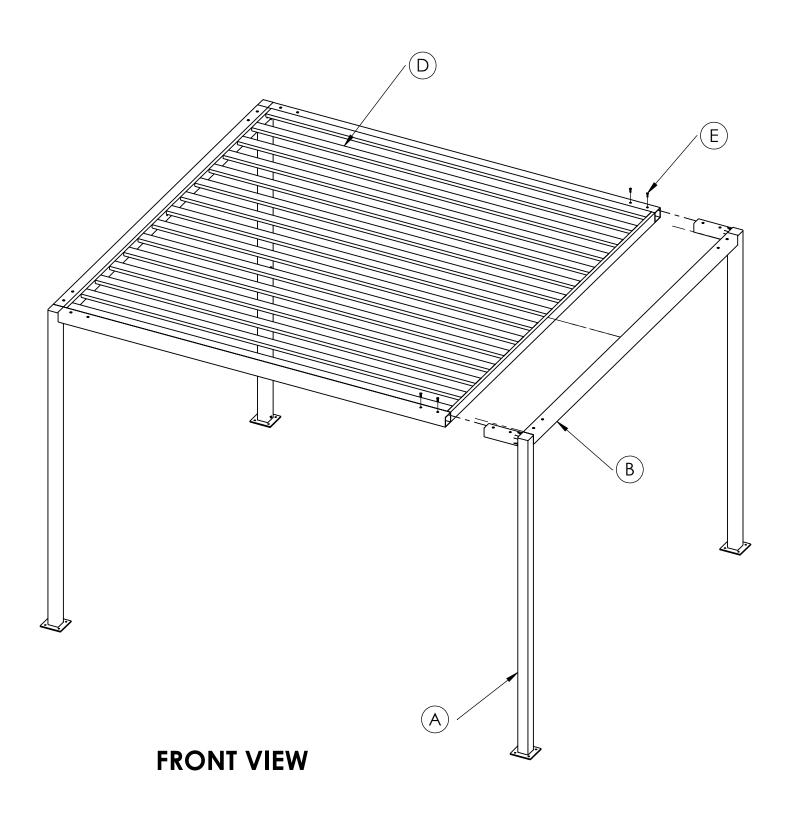

**FRONT VIEW** 

#### - SEPERATE ITEM A AND B SLIGHTLY TO ALOUD ITEM D TO BE SET IN PLACE. (AS SHOWN)

- SECURE AS BEFORE WITH FLAT HEAD SCREW 1/4"-20 X 1" Lg.