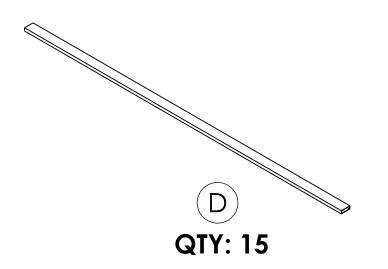

#### - SEPERATE ITEM A AND B SLIGHTLY TO ALOUD ITEM D TO BE SET IN PLACE. (AS SHOWN)

- SECURE AS BEFORE WITH FLAT HEAD SCREW 1/4"-20 X 1" Lg.