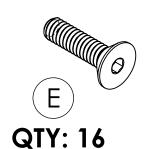

## **STEP 1**

- ASSEMBLE ON A SOFT, NON-ABRASIVE SURFACE, SUCH AS A BLANKET OR CARDBOARD TO AVOID DAMAGING THE CABANA. THIS IS A TWO PERSON BUILD SO FIND ASISTANCE TO ASSEMBLE.

- LAYOUT PARTS AS SHOWN.

- SLID VERTICAL SUPPORT INTO OPENING ON OPPOSITE SIDE AND SECURE WITH FLAT HEAD SCREW 1/4"-20 X 1" Lg AND TIGHTEN. (AS SHOWN)

## STEP 2

- INSERT ITEM B INTO ITEM A ON BOTH SIDES AND SECURE WITH FLAT HAED SCREW 1/4"-20 X 1" Lg. (AS SHOWN)

# - ATTACH ITEM B INTO STEPS 1 AND 2 AND SECURE WITH FLAT HEAD SCREW 1/4"-20 X 1" Lg. (AS SHOWN)

- ATTACH ITEM C TO ITEM B AND SECURE WITH FLAT HEAD SCREW 1/4"-20 DRILLING SCREW. (AS SHOWN)

#### - SEPERATE ITEM A AND B SLIGHTLY TO ALOUD ITEM D TO BE SET IN PLACE. (AS SHOWN)

- SECURE AS BEFORE WITH FLAT HEAD SCREW 1/4"-20 X 1" Lg.