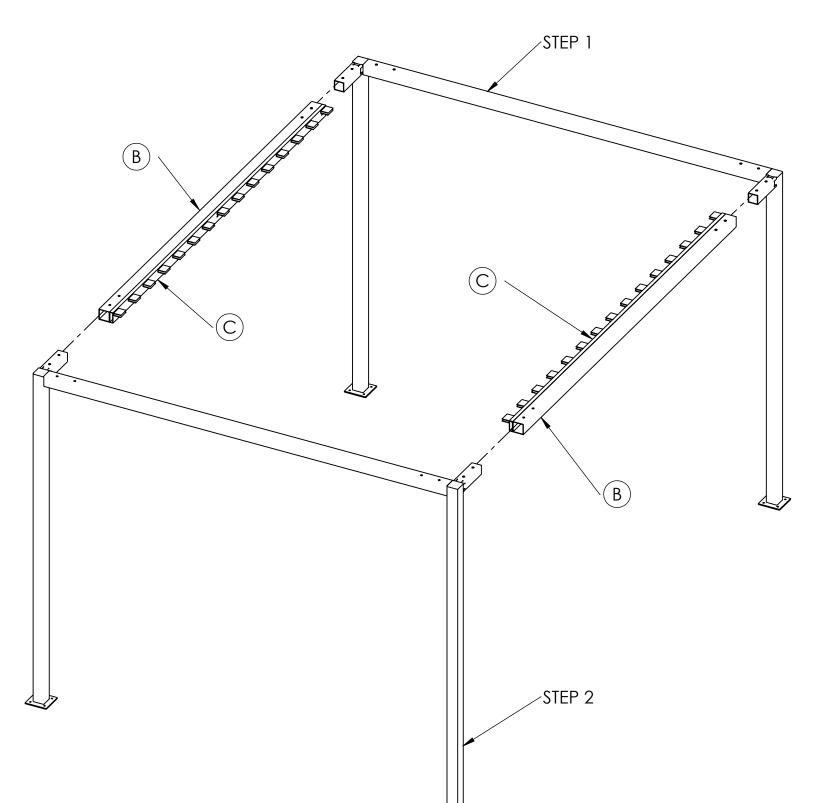

## **STEP 1**

- ASSEMBLE ON A SOFT, NON-ABRASIVE SURFACE, SUCH AS A BLANKET OR CARDBOARD TO AVOID DAMAGING THE CABANA. THIS IS A TWO PERSON BUILD SO FIND ASISTANCE TO ASSEMBLE.

- LAYOUT PARTS AS SHOWN.

- SLID VERTICAL SUPPORT INTO OPENING ON OPPOSITE SIDE AND SECURE WITH FLAT HEAD SCREW 1/4"-20 X 1" Lg AND TIGHTEN. (AS SHOWN)

## STEP 2

- INSERT ITEM B INTO ITEM A ON BOTH SIDES AND SECURE WITH FLAT HAED SCREW 1/4"-20 X 1" Lg. (AS SHOWN)

# - ATTACH ITEM B INTO STEPS 1 AND 2 AND SECURE WITH FLAT HEAD SCREW 1/4"-20 X 1" Lg. (AS SHOWN)

- ATTACH ITEM C TO ITEM B AND SECURE WITH FLAT HEAD SCREW 1/4"-20 DRILLING SCREW. (AS SHOWN)