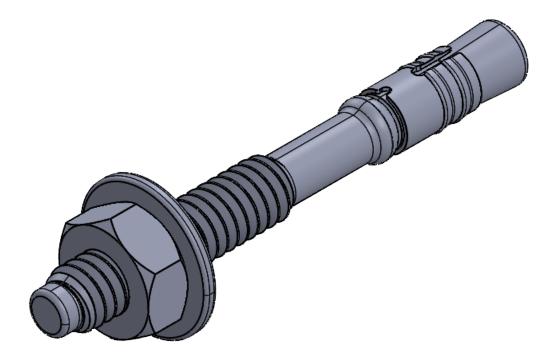

### DECOSCAPE RECOMMENDED ANCHOR: RED HED WEDGE ANCHOR, 2-1/4 OVERALL LG, 1/4 DIA, 1/4-20 THREAD SIZE

PART NUMBER: 15X085 MFR MODEL: SWW-1422

NOTE: (4) REQUIRED PER LEG. WEDGE ANCHOR NOT SUPPLIED BY DECOSCAPE. INSTALLER MUST VERIFY LOCAL AND STATE REQUIREMENTS OF WEDGE ANCHOR BEFORE INSTALLATION.