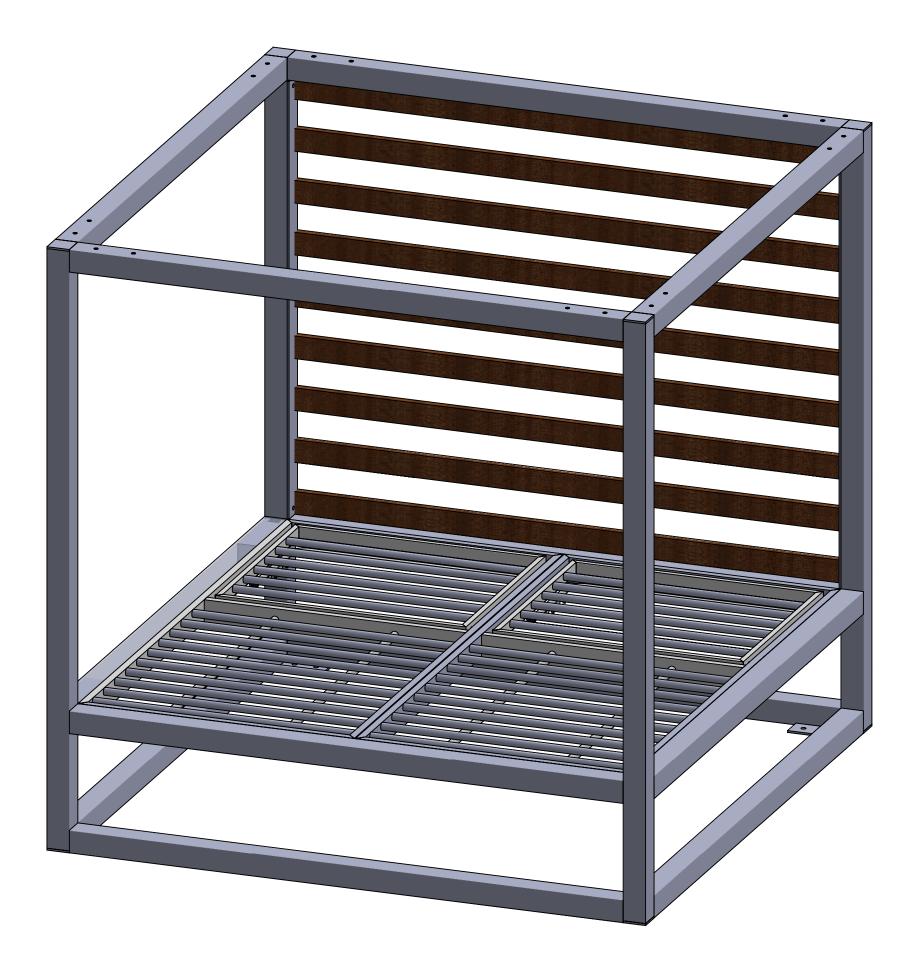

NOTES - GROUND ANCHOR BOLTS NOT INCLUDED.

| ITEM NO. | PART NUMBER     | DESCRIPTION          | QTY. |
|----------|-----------------|----------------------|------|
| 1        | SF-3406-202-A01 | BREEZE DAYBED FRAME  | 1    |
| 2        | SF-3406-202-A03 | BREEZE RIGHT BED     | 1    |
| 3        | SF-3406-202-A04 | BREEZE LEFT BED      | 1    |
| 4        | SF-3406-202-P24 | BRACKET              | 9    |
| 5        | SF-3406-202-P23 | BRACKET              | 18   |
| 6        | SF-3406-202-P22 | LATERAL PLATE        | 2    |
| 7        | HARDWARE        | FHCS 1/4-20 X 1" LG  | 48   |
| 8        | HARDWARE        | FLAT WASHER ID 1/4"  | 4    |
| 9        | HARDWARE        | BHCS 1/4-20 X ¾'' LG | 4    |