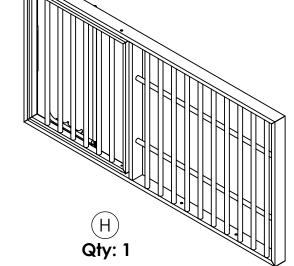

#### - REPEAT STEP 1 FOR FRONT WALL ASSEMBLY

- ATTACH WITH FLAT HEAD SCREW 1/4"-20 X 1" AND TIGHTEN. (AS SHOWN)

# STEP 4

- ATTACH FRONT WALL WITH FLAT HEAD SCREW 1/4"-20 X 1" AND TIGHTEN. (AS SHOWN)