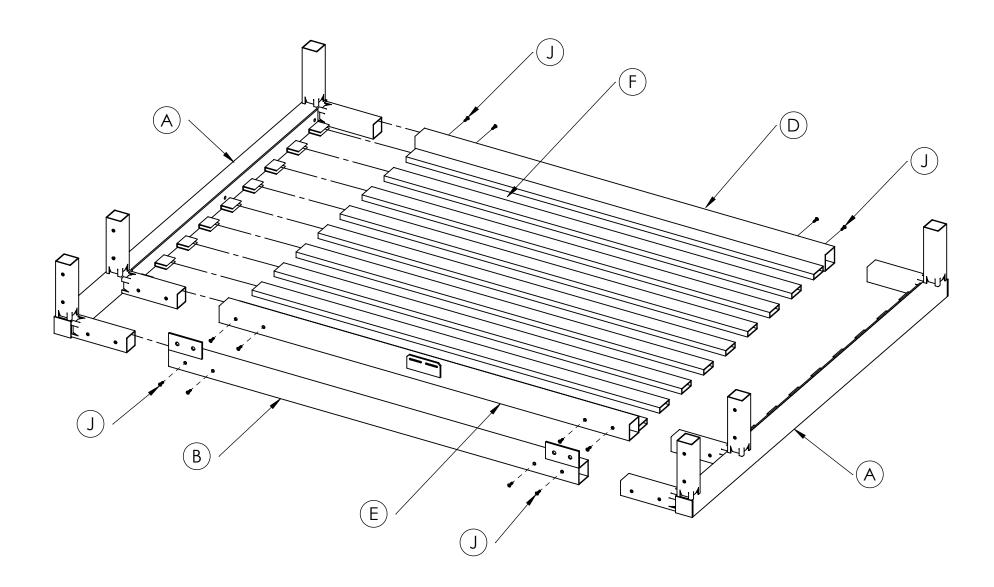

## STEP 1

- CLEAN WORK AREA MAKING SURE FLOOR IS FREE OF DIRT AND DABRIS.

- PLACE LARGE CLOTH ON FLOOR TO PROTECT DAYBED FROM SCRATCHES.

- LAYOUT PARTS AS SHOWN, SLID (X) INTO OPENING ON OPPOSITE SIDE AND SECURE WITH FLAT HEAD SCREW 1/4"-20 X 1" AND TIGHTEN. (AS SHOWN)

- STAND UP RIGHT.

### STEP 2

-ATTACH SIDE REALS (X) WITH FLAT HEAD SCREW 1/4"-20 X 1" AND TIGHTEN. (AS SHOWN)

-