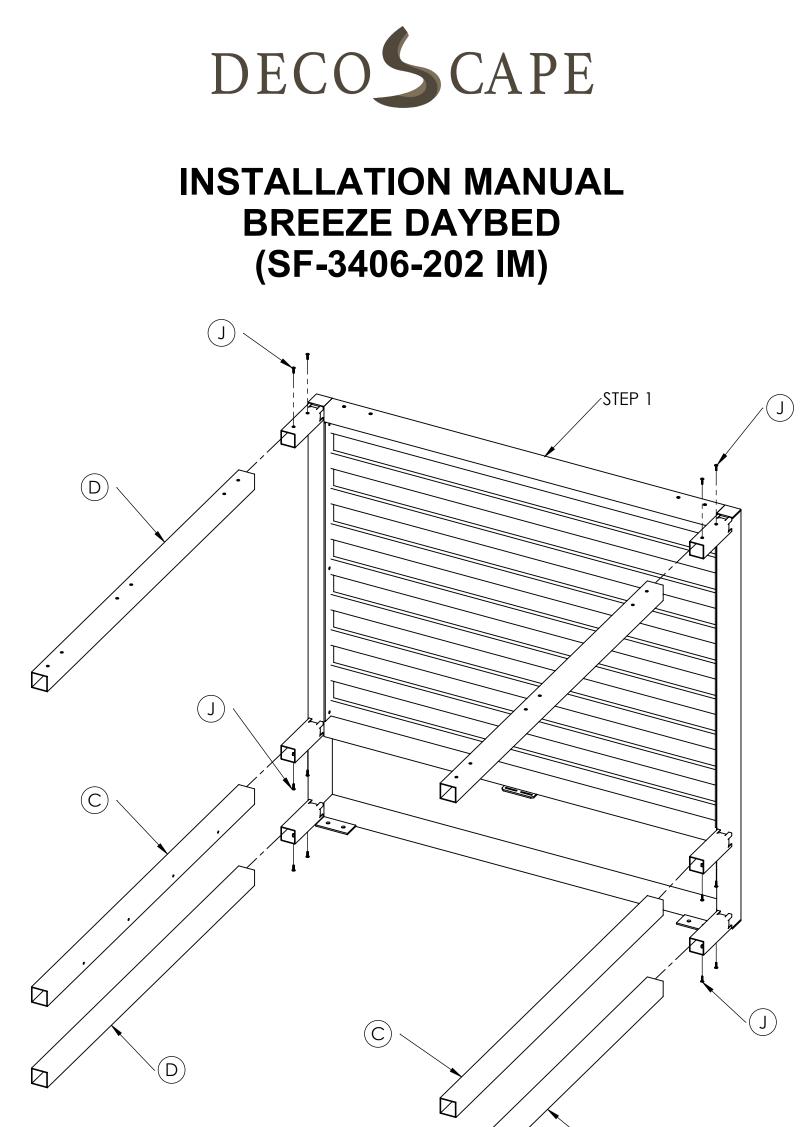

## STEP 1

- CLEAN WORK AREA MAKING SURE FLOOR IS FREE OF DIRT AND DABRIS.

- PLACE LARGE CLOTH ON FLOOR TO PROTECT DAYBED FROM SCRATCHES.

- LAYOUT PARTS AS SHOWN, SLID (X) INTO OPENING ON OPPOSITE SIDE AND SECURE WITH FLAT HEAD SCREW 1/4"-20 X 1" AND TIGHTEN. (AS SHOWN)

- STAND UP RIGHT.