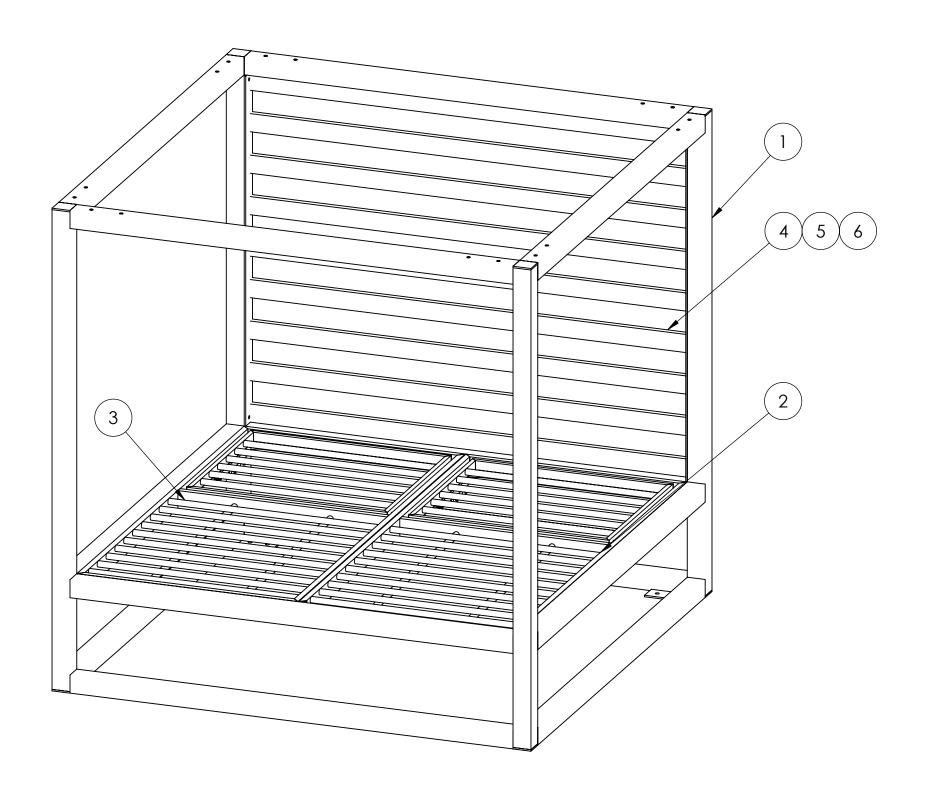

NOTES - GROUND ANCHOR BOLTS NOT INCLUDED.

| ITEM NO. | PART NUMBER     | DESCRIPTION          | QTY. |
|----------|-----------------|----------------------|------|
| 1        | SF-3406-202-A01 | BREEZE DAYBED FRAME  | 1    |
| 2        | SF-3406-202-A03 | BREEZE RIGHT BED     | 1    |
| 3        | SF-3406-202-A04 | BREEZE LEFT BED      | 1    |
| 4        | SF-3406-202-P24 | BRACKET              | 9    |
| 5        | SF-3406-202-P23 | BRACKET              | 18   |
| 6        | SF-3406-202-P22 | LATERAL PLATE        | 2    |
| 7        | HARDWARE        | FHCS 1/4-20 X 1" LG  | 48   |
| 8        | HARDWARE        | FLAT WASHER ID 1/4"  | 4    |
| 9        | HARDWARE        | BHCS 1/4-20 X ¾'' LG | 4    |