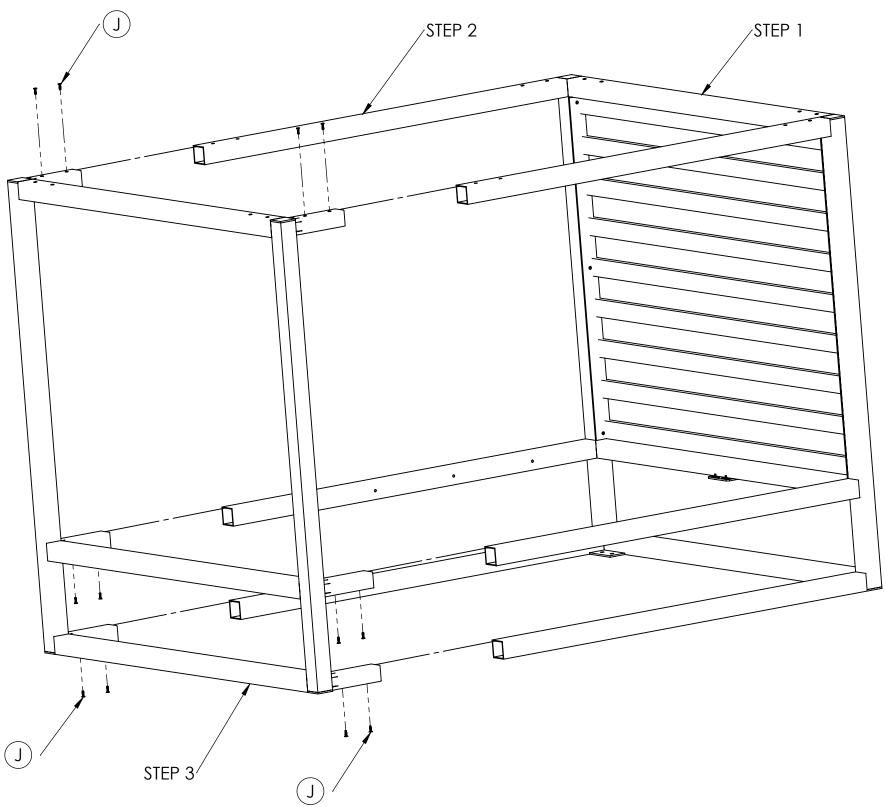

### **STEP 3**

#### - REPEAT STEP 1 FOR FRONT WALL ASSEMBLY

- ATTACH WITH FLAT HEAD SCREW 1/4"-20 X 1" AND TIGHTEN. (AS SHOWN)