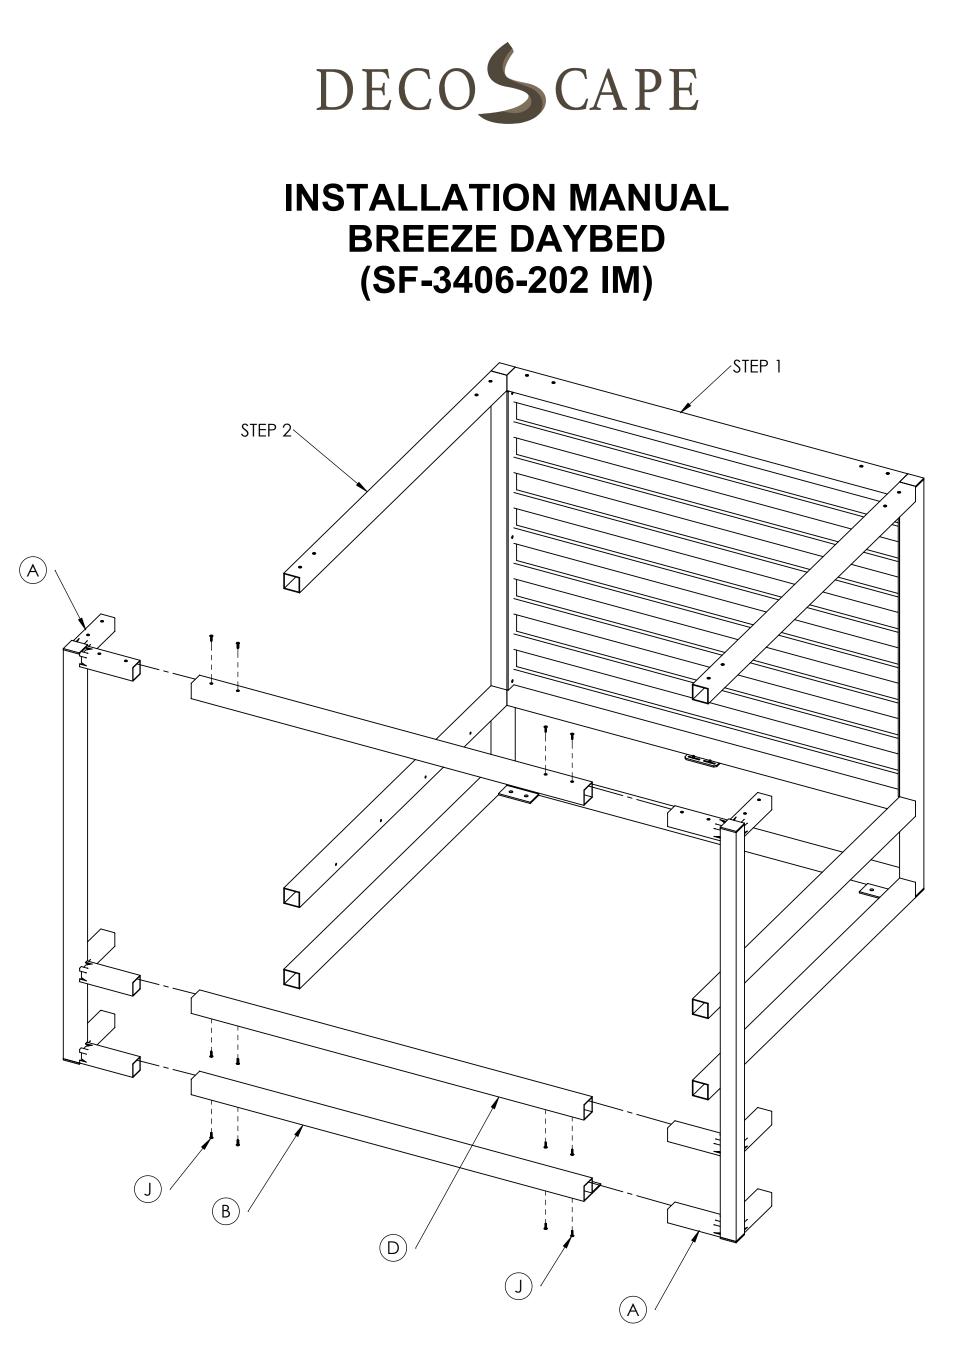

### STEP 2

-ATTACH SIDE REALS (X) WITH FLAT HEAD SCREW 1/4"-20 X 1" AND TIGHTEN. (AS SHOWN)

-

#### - REPEAT STEP 1 FOR FRONT WALL ASSEMBLY

- ATTACH WITH FLAT HEAD SCREW 1/4"-20 X 1" AND TIGHTEN. (AS SHOWN)