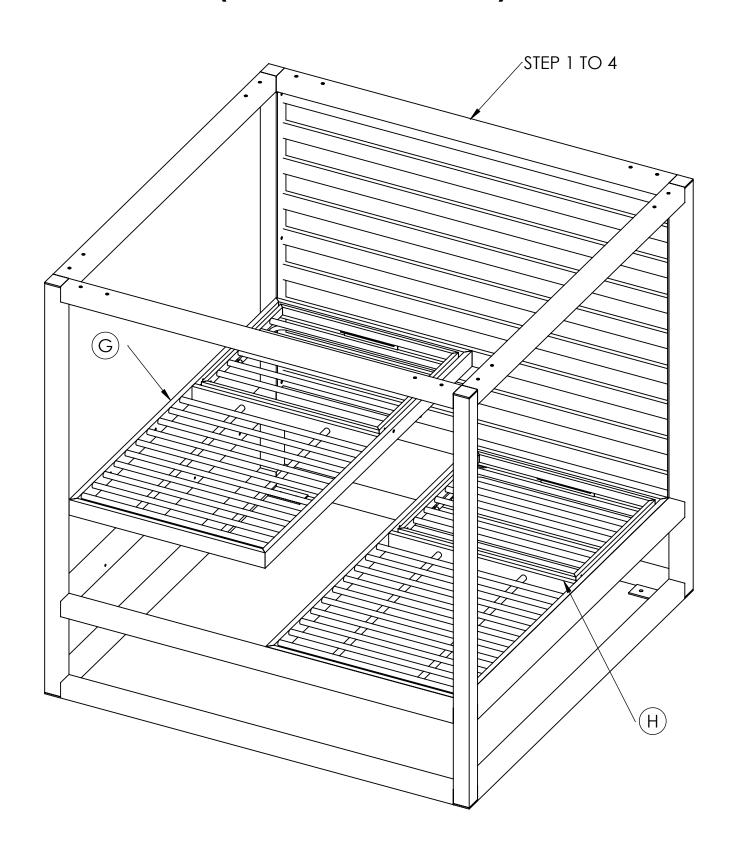

# STEP 5

- ATTACH BED FRAME WITH BOTTON HEAD HEX SCREW1/4"-20 X 3/4" Lg AND WASHER 1/4"-20 AND TIGHTEN.

- ATTACH BED FRAME TO SIDE RAILS WITH BOTTON HEAD HEX SCREW 1/4"-20 X 1" LG