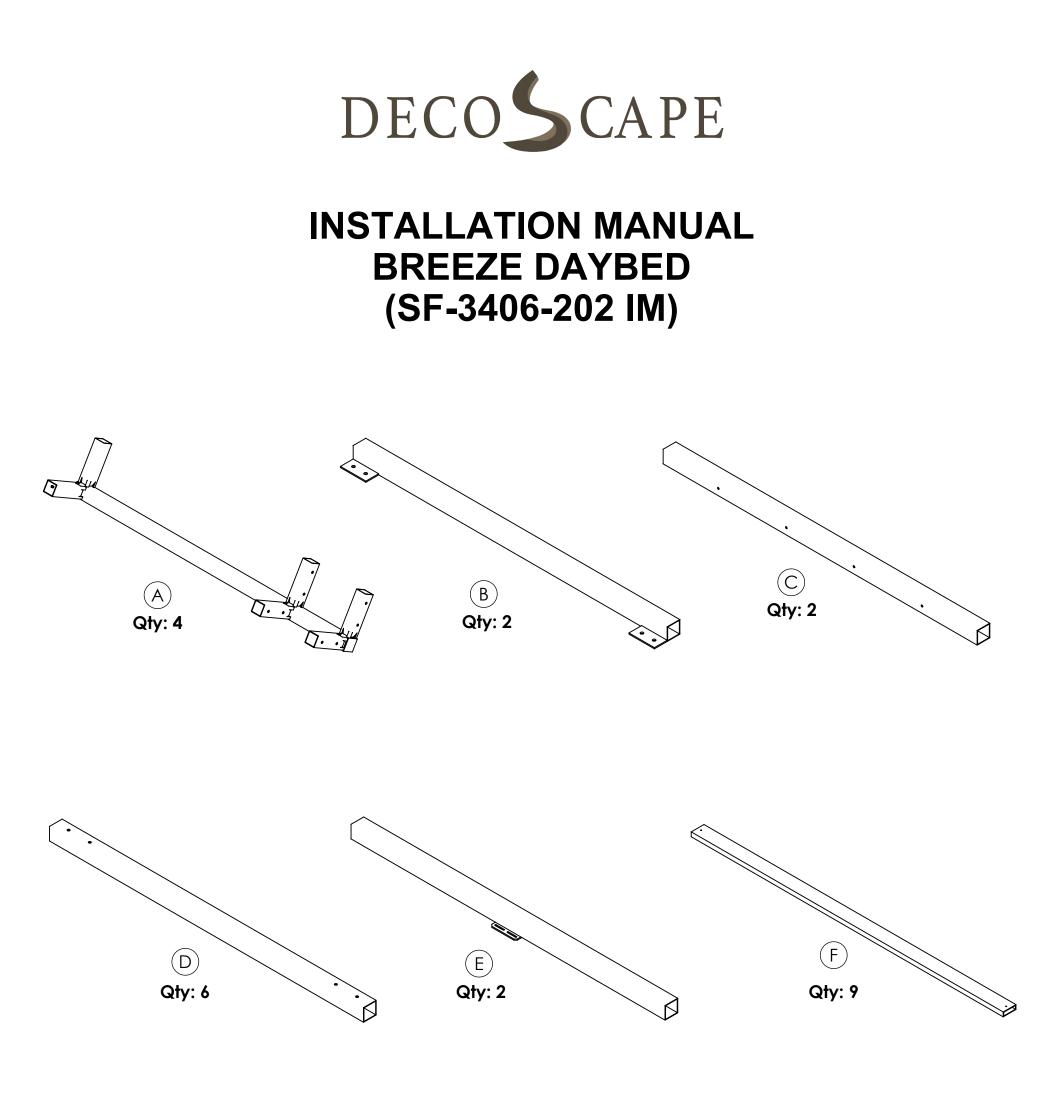

NOTES - GROUND ANCHOR BOLTS NOT INCLUDED.

| ITEM NO. | PART NUMBER     | DESCRIPTION          | QTY. |
|----------|-----------------|----------------------|------|
| 1        | SF-3406-202-A01 | BREEZE DAYBED FRAME  | 1    |
| 2        | SF-3406-202-A03 | BREEZE RIGHT BED     | 1    |
| 3        | SF-3406-202-A04 | BREEZE LEFT BED      | 1    |
| 4        | SF-3406-202-P24 | BRACKET              | 9    |
| 5        | SF-3406-202-P23 | BRACKET              | 18   |
| 6        | SF-3406-202-P22 | LATERAL PLATE        | 2    |
| 7        | HARDWARE        | FHCS 1/4-20 X 1" LG  | 48   |
| 8        | HARDWARE        | FLAT WASHER ID 1/4"  | 4    |
| 9        | HARDWARE        | BHCS 1/4-20 X ¾'' LG | 4    |

L Qty: 4