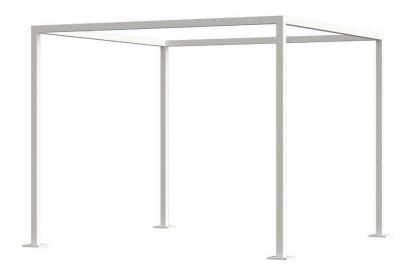

## Breeze Cabana Frame - 10' SF-3406-651 Made-to-Order (M2O)

Dimensions:\*

Width: 120" Length / Depth: 120" Height: 96"

Materials: Powder Coated Aluminum Frame

Description: Powder coated aluminum frame. All Powder Coating

options available. Optional Fabric or Aluminum enhancements. Additional lead times and fees may

apply. Assembly may be required.

Warranty:

Follow this link for information regarding this product's

Phone: 305.740.1601