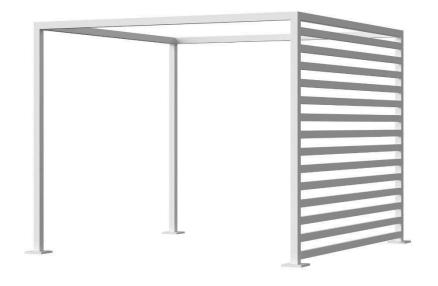

## Breeze Cabana 10' Optional: Aluminum Slats - Right Side

SF-3406-2004-10 Made-to-Order (M2O)

Materials: Powder Coated Aluminum Frame

Description: Powder coated aluminum slats made to fit the right side of

the Breeze Cabana 10'. All Powder Coating options

available. Assembly may be required. Slats only. Frames not included.

Warranty:

Follow this link for information regarding this product's

warranty information.