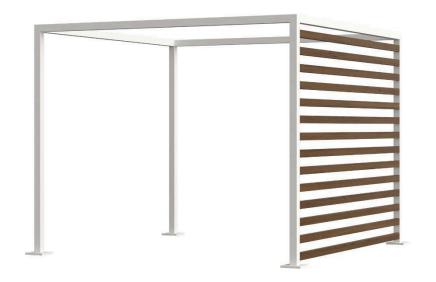

## Breeze Cabana 10' Optional: Aluminum Wood Grain Slats - Right Side

SF-3406-2005-10 Made-to-Order (M2O)

Materials: Powder Coated Aluminum Wood Grain Slats

Description: Powder coated aluminum wood grain slats made to fit

the right side of the Breeze Cabana 10'. Wood Grain Powder Coats available in Aspen, Weathered Teak, Natura, and Dark Walnut. Additional lead times and fees may apply. Assembly may be required.

Slats only. Frames not included.