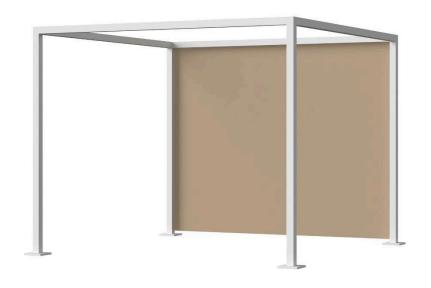

## Breeze Cabana 10' Optional: Sling Panel - Back SF-3406-1007-10 Made-to-Order (M2O)

Dimensions:\*

Width:105" Length:117"

Materials:

Sling fabric

Description:

Sling fabric panel made to fit the back of the Breeze Cabana 10'. Optional Fabric and Aluminum

enhancements. Additional lead times and fees may

apply.

Frames not included.

Warranty:

Follow this link for information regarding this product's

Phone: 305.740.1601

Fax: 305.740.1608

warranty information.