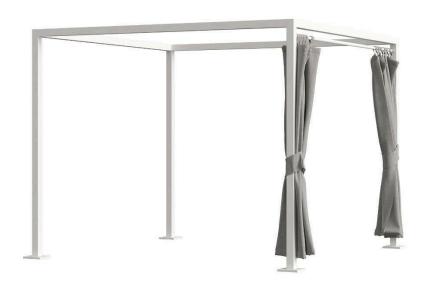

## Breeze Cabana 10' Optional: Functional Curtains SF-3406-1009-10 Made-to-Order (M2O)

Dimensions:\*

Width:65" Length:96"

Materials: Upholstery fabric

Upholstery functional curtains made to fit the Breeze

Cabana 10'. 1 Side | 2 Curtains.

Frames not included.

Warranty:

Description:

Follow this link for information regarding this product's

Phone: 305.740.1601

Fax: 305.740.1608

warranty information.