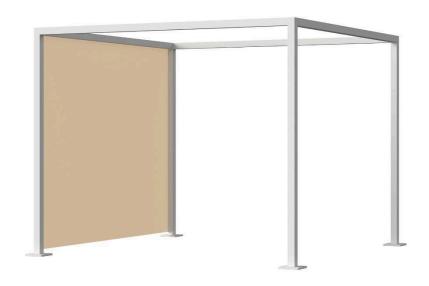

## Breeze Cabana 10' Optional: Sling Panel - Left Side SF-3406-2003-10 Made-to-Order (M2O)

Materials: Sling fabric

Description: Sling fabric panel made to fit the left side of the Breeze

Cabana 10'. Optional Fabric and Aluminum

enhancements. Additional lead times and fees may

apply

Frames not included.

Warranty:

Follow this link for information regarding this product's

warranty information.

Made-to-Order (M2O) - Breeze Cabana Sling Panel is Made to Order.