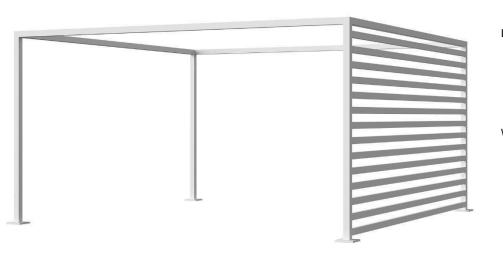

## Breeze Cabana 15' Optional: Aluminum Slats - Right Side

SF-3406-2004-15 Made-to-Order (M2O)

Materials: Powder Coated Aluminum Frame

Description: Powder coated aluminum slats made to fit the right side of the Breeze Cabana 15'. All Powder Coating options

available. Optional Fabric and Aluminum enhancements. Additional lead times and fees may apply. Assembly may

be required.

Slats only. Frames not included.

Warranty:

Follow this link for information regarding this product's