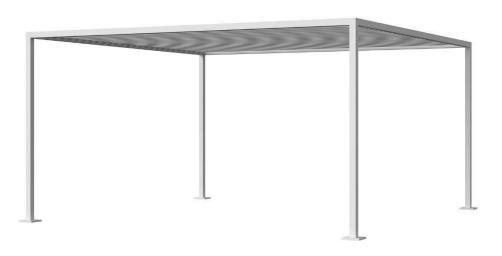

## Breeze Cabana 15' Optional: Aluminum Slats - Top SF-3406-1000-15 Made-to-Order (M2O)

Materials: Powder Coated Aluminum Frame

Description: Powder coated aluminum slats made to fit the top of the Breeze Cabana 15'. All Powder Coating options available.

Optional Fabric and Aluminum enhancements. Additional lead times and fees may apply. Assembly may be required.

Slats only. Frames not included.

Warranty:

Follow this link for information regarding this product's warranty information.