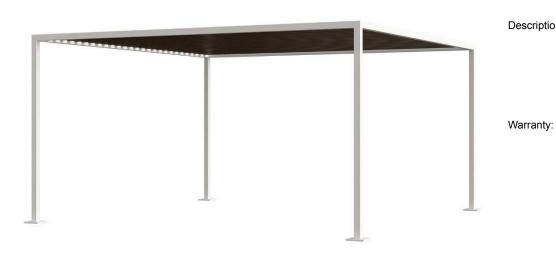

## Breeze Cabana 15' Optional Aluminum Wood Grain Slats - Top

SF-3406-1001-15 Made-to-Order (M2O)

Materials: Powder Coated Aluminum Wood Grain Slats

Description: Powder coated aluminum wood grain slats made to fit the top of the Breeze Cabana 15'. Wood Grain Powder Coats available in Aspen, Weathered Teak, Natura, and Dark Walnut. Additional lead times and fees may apply.

Assembly may be required. Slats only. Frames not included.

Follow this link for information regarding this product's

warranty information.

Made-to-Order (M2O) - Breeze Cabana Optional Slats are Made to Order.