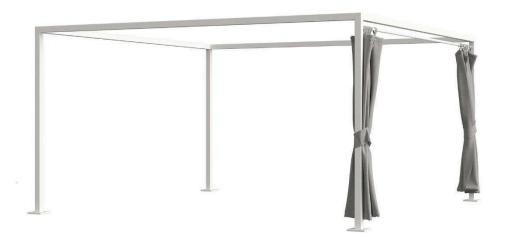

## **Breeze Cabana 15' Optional: Functional Curtains**

SF-3406-1009-15 Made-to-Order (M2O)

Materials:

Upholstery fabric

Description:

Upholstery functional curtains made to fit the Breeze

Cabana 15'. 1 Side | 2 Curtains.

Frames not included.

Warranty:

Follow this link for information regarding this product's

warranty information.

**Made-to-Order (M2O)** – Breeze Cabana Functional Curtains are Made to Order.

We are designer friendly! Find more textiles and finishes at <a href="https://www.decoscape.com/finishes">www.decoscape.com/finishes</a>
If you don't find what you are looking for online, call us at 305.740.1601
We also accept our Customer's Own Material (C.O.M.)