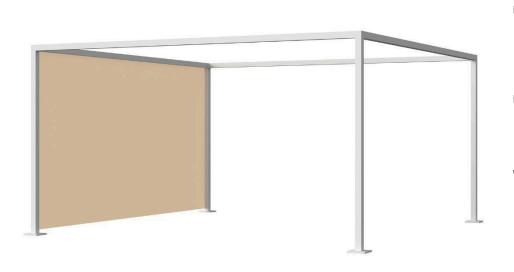

## **Breeze Cabana 15' Optional Left Side Privacy Panel**

SF-3406-2003-15 Made-to-Order (M2O)

Dimensions: Width: 105"

Length: 187"

Materials: Sling fabric

Description: Sling fabric panel made to fit the left of the Breeze Cabana

15'. Optional Fabric and Aluminum enhancements.

Additional lead times and fees may apply.

Frames not included.

Warranty:

Follow this link for information regarding this product's

warranty information.

**Made-to-Order (M2O)** – Breeze Cabana Optional Privacy Panel is Made to Order.