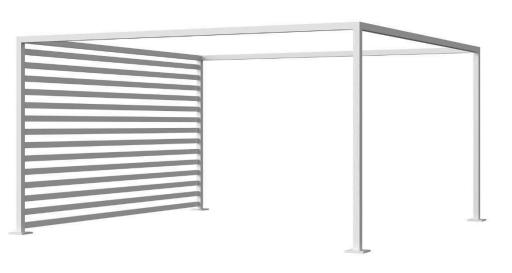

## Breeze Cabana 15" x 10" Optional: Aluminum Slats - Left Side

SF-3406-2000-1510 Made-to-Order (M20)

Materials: Powder Coated Aluminum Frame

Description: Powder coated aluminum slats made to fit the left side of the Breeze Cabana 15" x 10". All Powder Coating options available. Optional Fabric and Aluminum enhancements. Additional lead times and fees may apply. Assembly may

be required.

Slats only. Frames not included.

Warranty:

Follow this link for information regarding this product's

warranty information.

Made-to-Order (M2O) - Breeze Cabana Optional Slats are Made to Order.