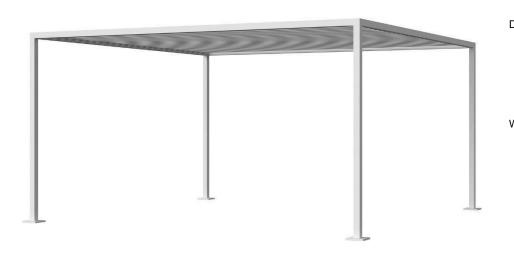

## Breeze Cabana 15" x 10" Optional: Aluminum Slats - Top

SF-3406-1000-1510 Made-to-Order (M2O)

Materials: Powder Coated Aluminum Frame

Description: Powder coated aluminum slats made to fit the top of the Breeze Cabana 15" x 10". All Powder Coating options available. Optional Fabric and Aluminum enhancements.

Additional lead times and fees may apply. Assembly may be required.

Slats only. Frames not included.

Warranty:

Follow this link for information regarding this product's

warranty information.

Made-to-Order (M2O) - Breeze Cabana Optional Slats are Made to Order.