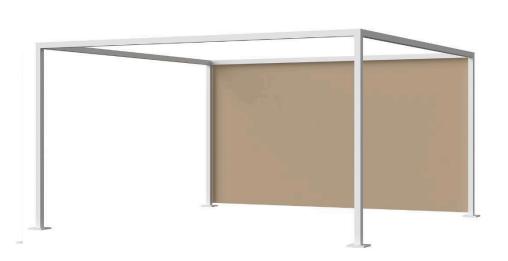

## Breeze Cabana 15" x 10" Optional Back Side Privacy Panel

SF-3406-1007-1510 Made-to-Order (M20)

Materials: Sling fabric

Description: Sling fabric panel made to fit the back of the Breeze

Cabana 15" x 10". Optional Fabric and Aluminum enhancements. Additional lead times and fees may apply.

Frames not included.

Warranty:

 $\underline{\text{Follow this link for information regarding this product's}}$ 

warranty information.

**Made-to-Order (M2O)** – Breeze Cabana Optional Privacy Panel is Made to Order.