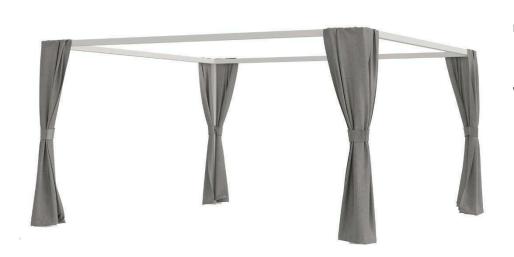

## Breeze Cabana 15" x 10" Optional: Decorative Corner Curtains

SF-3406-1008-1510 Made-to-Order (M20)

Materials: Upholstery fabric

Description: Upholstery decorative curtains made to fit the Breeze Cabana 15" x 10". Not functional - 4 Corners | 4 Curtains.

Frames not included.

Warranty:

Follow this link for information regarding this product's

warranty information.

**Made-to-Order (M2O)** – Breeze Cabana Decorative Curtains are Made to Order.

We are designer friendly! Find more textiles and finishes at <a href="https://www.decoscape.com/finishes">www.decoscape.com/finishes</a>
If you don't find what you are looking for online, call us at 305.740.1601
We also accept our Customer's Own Material (C.O.M.)