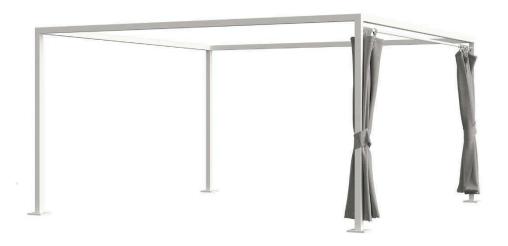

## **Breeze Cabana 15" x 10" Optional: Functional Curtains**

SF-3406-1009-1510 Made-to-Order (M20)

Materials:

Upholstery fabric

Description:

Upholstery functional curtains made to fit the Breeze

Cabana 15" x 10". 1 Side | 2 Curtains.

Frames not included.

Warranty:

Follow this link for information regarding this product's

warranty information.

**Made-to-Order (M2O)** – Breeze Cabana Functional Curtains are Made to Order.

We are designer friendly! Find more textiles and finishes at <a href="https://www.decoscape.com/finishes">www.decoscape.com/finishes</a>
If you don't find what you are looking for online, call us at 305.740.1601
We also accept our Customer's Own Material (C.O.M.)