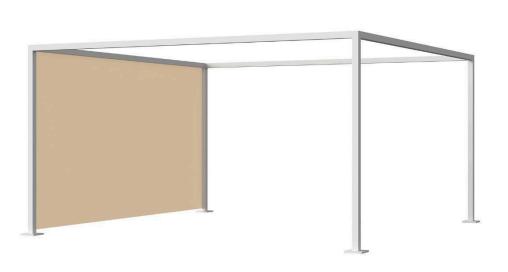

## Breeze Cabana 15" x 10" Optional Left Side Privacy Panel

SF-3406-2003-1510 Made-to-Order (M20)

Materials: Sling fabric

Description: Sling fabric panel made to fit the left of the Breeze Cabana

15" x 10". Optional Fabric and Aluminum enhancements.