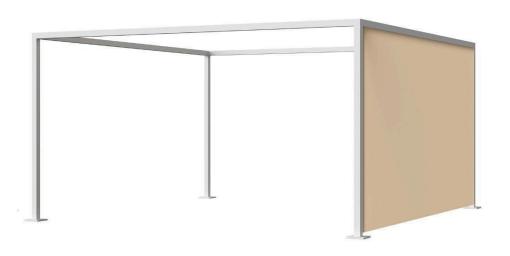

## Breeze Cabana 15" x 10" Optional Right Side Privacy Panel

SF-3406-2007-1510 Made-to-Order (M2O)

Materials: Sling fabric

Description: Sling fabric panel made to fit the right of the Breeze

Cabana 15" x 10". Optional Fabric and Aluminum enhancements. Additional lead times and fees may apply.

Frames not included.

Warranty:

Follow this link for information regarding this product's

warranty information.

**Made-to-Order (M2O)** – Breeze Cabana Optional Privacy Panel is Made to Order.

We are designer friendly! Find more textiles and finishes at <a href="https://www.decoscape.com/finishes">www.decoscape.com/finishes</a>
If you don't find what you are looking for online, call us at 305.740.1601
We also accept our Customer's Own Material (C.O.M.)