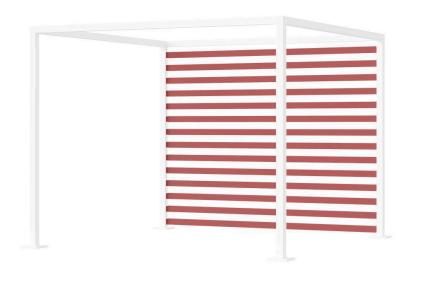

## Breeze Cabana 8' Optional: Aluminum Slats - Back SF-3406-1004-8 Made-to-Order (M2O)

Dimensions:\*

Width: 90" Length: 90"

Materials:

Powder Coated Aluminum Slats

Description:

Powder coated aluminum slats made to fit the back of the Breeze Cabana 8'. All Powder Coating options available. Optional Fabric and Aluminum enhancements. Additional lead times and fees may apply. Assembly may

be required.

Slats only. Frames not included.

Warranty:

Follow this link for information regarding this product's

Phone: 305.740.1601

Fax: 305.740.1608

warranty information.

Made-to-Order (M2O) - Breeze Cabana Optional Slats are Made to Order.